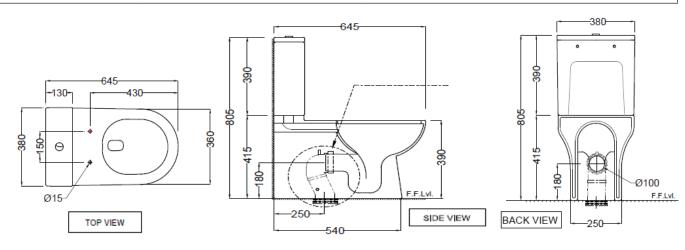

## jaquar.com

| PRODUCT DETAILS                                                                                                                                                                   |                                                                                                               |                                                                                                                         |
|-----------------------------------------------------------------------------------------------------------------------------------------------------------------------------------|---------------------------------------------------------------------------------------------------------------|-------------------------------------------------------------------------------------------------------------------------|
| Item Code:                                                                                                                                                                        | OPS-WHT-15753NS250UFSMZ                                                                                       |                                                                                                                         |
| Туре:                                                                                                                                                                             | Coupled WC with Cistern                                                                                       |                                                                                                                         |
| Outlet                                                                                                                                                                            | Horizontal                                                                                                    |                                                                                                                         |
| Material                                                                                                                                                                          | Ceramic - Vitreous China                                                                                      |                                                                                                                         |
| Colour:                                                                                                                                                                           | White                                                                                                         |                                                                                                                         |
| Technical Details:                                                                                                                                                                | External diameter of outlet hole dia. Ø 100 ± 5 mm                                                            |                                                                                                                         |
|                                                                                                                                                                                   | Horizontal distance between the wall line and the centre line of the using conversion bend hole $\leq$ 250 mm |                                                                                                                         |
| Product Dimension                                                                                                                                                                 | 380x645x805 mm                                                                                                | FEATURES                                                                                                                |
| Trap Distance                                                                                                                                                                     | S-Trap - 250 mm                                                                                               | Rimless Bowl, UF Soft Close Slim Seat Cover, Efficient Flushing,<br>Combo Pack with Cistern, Anti Germ Glaze, Trap Wash |
| Product Weight                                                                                                                                                                    | 44.5 kg                                                                                                       |                                                                                                                         |
| ACCESSORIES INCLUDED                                                                                                                                                              |                                                                                                               |                                                                                                                         |
| UF Soft Close Seat cover                                                                                                                                                          |                                                                                                               | ONS-WHT-10101                                                                                                           |
| Floor fixing screw                                                                                                                                                                |                                                                                                               | ZPS-SNS-FB02                                                                                                            |
| Cistern with Cistern Fittings                                                                                                                                                     |                                                                                                               | OPS-WHT-15209                                                                                                           |
| Conversion Bend                                                                                                                                                                   |                                                                                                               | ZPS-WHT-VB02                                                                                                            |
| CERTIFICATION                                                                                                                                                                     |                                                                                                               |                                                                                                                         |
| Compliance : IS 2556.2:2004, IS 2556.1:1994 , EN 997 :2012+A1, BS EN 14124:2004/CE<br>All technical dimensions are in accordance to British standards, Bureau of Indian Standards |                                                                                                               |                                                                                                                         |
| TECHNICAL DRAWING                                                                                                                                                                 |                                                                                                               |                                                                                                                         |

ALL DIMENSIONS ARE IN MM. (TOLERANCE ± 5 MM)